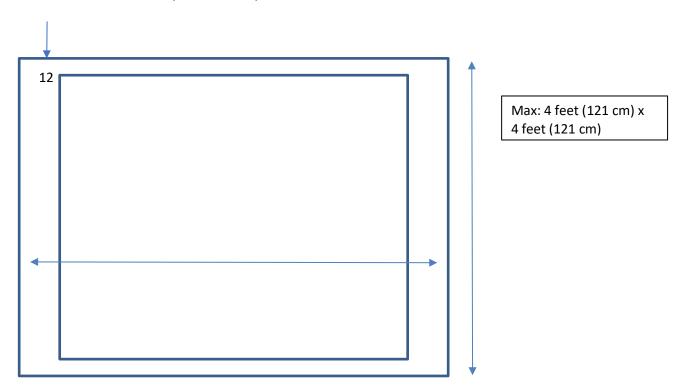

## **INSTRUCTIONS FOR POSTERS**

The poster boards will be landscape, with a maximum width of 4 feet and a maximum height of 4 feet. However, there is no obligation to completely use these dimensions.

Push pins will be provided. Due to space constraints, we cannot provide tables/electricity for poster presentations, and there will be no room available to have a table for pamphlets by your poster.

Poster numbers will be provided on poster boards.